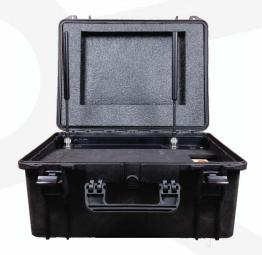

## **COMMANDER mMESH**<sup>™</sup>

Take charge of any situation from this laptop-equipped Commander Node that features a 2W mMESH  $^{\mathsf{TM}}$  kit powered by AEGIS command and control software. With AEGIS, team commanders can view multiple video feeds, record video content, remotely control cameras, and adjust basic mM ESH  $^{\mathsf{TM}}$  network settings. Fortified by a travelling hard-case, this battery-powered unit also comes with Wi fi and extra Ethernet ports for connection to other IP devices.