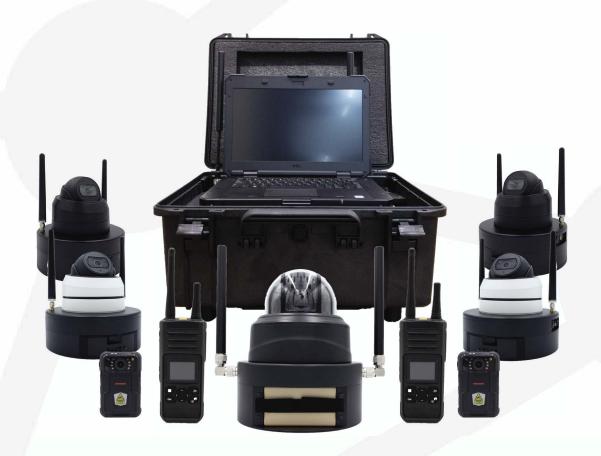

# **ATHENA Kit Hardware**

Quick-deploying and versatile, the ATHENA kit is ideal for the demanding security needs of specialised protective services. Stream high-res camera feed from multiple points to a command centre, without dependence on grid electricity, employing self-routing, self-healing COFDM wireless mesh technology as a robust communications backbone.

Developed from a wealth of experience in government and private security services, the ATHENA kit combines advanced mMESH  $^{\text{TM}}$  technology and world-class audiovisual hardware to deliver a comprehensive surveillance solution.

## **COMMANDER mMESH**<sup>™</sup>

Take charge of any situation from this laptop-equipped Commander Node that features a 2W mMESH  $^{\mathsf{TM}}$  kit powered by AEGIS command and control software. With AEGIS, team commanders can view multiple video feeds, record video content, remotely control cameras, and adjust basic mM ESH  $^{\mathsf{TM}}$  network settings. Fortified by a travelling hard-case, this battery-powered unit also comes with Wi fi and extra Ethernet ports for connection to other IP devices.

Equip personnel with these PTT (push-to-talk) units for instant voice and video updates via the mMESH $^{\text{\tiny M}}$  wireless broadband network.

#### **BODYWORN CAMERA**

The ATHENA kit is compatible with various types of bodyworn cameras, allowing team commanders full access to high-res video for enhanced real-time situational awareness.

## PTZ CAMERA mMESH™

Monitor large areas and let no details escape, with a single camera. The pan-tilt-zoom capabilities of this portable battery-powered unit allows uninterrupted transmission of the complete surveillance area via an integrated 2W mMESH™ unit, with a view that can be adjusted remotely.

## DOME CAMERA mMESH™

Leave no blind spot unnoticed with this light, compact camera that can be wall-mounted using velcro. Battery-powered, with a manually-adjustable view angle, the camera's integrated S00mW mMESH $^{\text{\tiny M}}$  radio unit delivers an additional surveillance picture of critical zones.