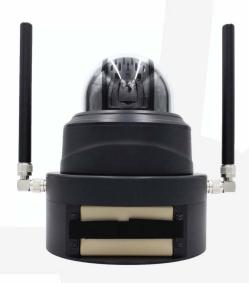

## PTZ CAMERA mMESH™

Monitor large areas and let no details escape, with a single camera. The pan-tilt-zoom capabilities of this portable battery-powered unit allows uninterrupted transmission of the complete surveillance area via an integrated 2W mMESH™ unit, with a view that can be adjusted remotely.