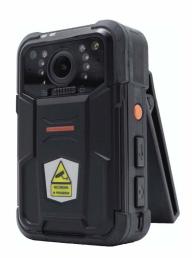

#### **BODYWORN CAMERA**

The ATHENA kit is compatible with various types of bodyworn cameras, allowing team commanders full access to high-res video for enhanced real-time situational awareness.