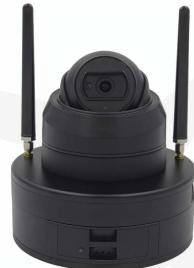

## DOME CAMERA mMESH™

Leave no blind spot unnoticed with this light, compact camera that can be wall-mounted using velcro. Battery-powered, with a manually-adjustable view angle, the camera's integrated S00mW mMESH $^{\text{\tiny M}}$  radio unit delivers an additional surveillance picture of critical zones.